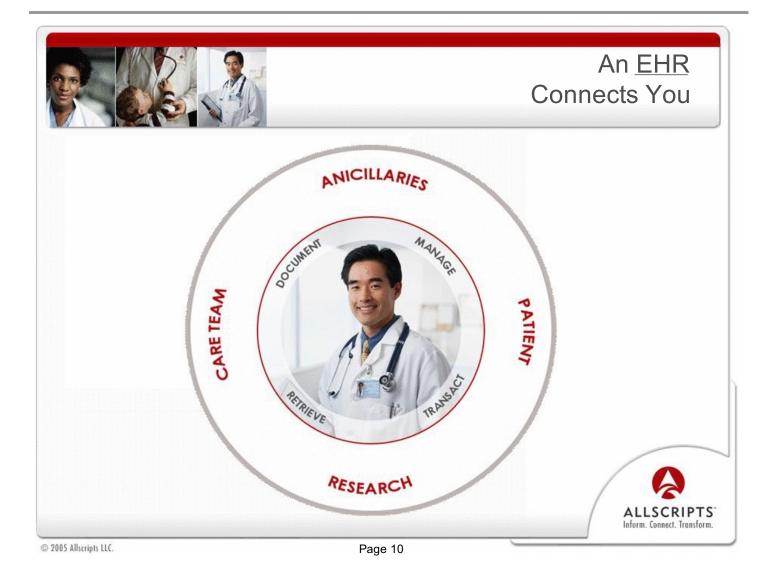

Safe Harbor

This presentation may contain forward-looking statements about Allscripts Healthcare Solutions that involve risks and uncertainties. These statements are developed by combining currently available information with Allscripts' beliefs and assumptions. Forward-looking statements do not guarantee future performance. Because Allscripts cannot predict all of the risks and uncertainties that may affect it, or control the ones it does predict, Allscripts' actual results may be materially different from the results expressed in its forward-looking statements. For a more complete discussion of the risks, uncertainties and assumptions that may affect Allscripts, see the Company's 2004 Annual Report on Form 10-K, available at www.sec.gov.



© 2005 Allscripts LLC.





Page 4





















Page 14





























|                     |                                          | Einopoial | Overview: