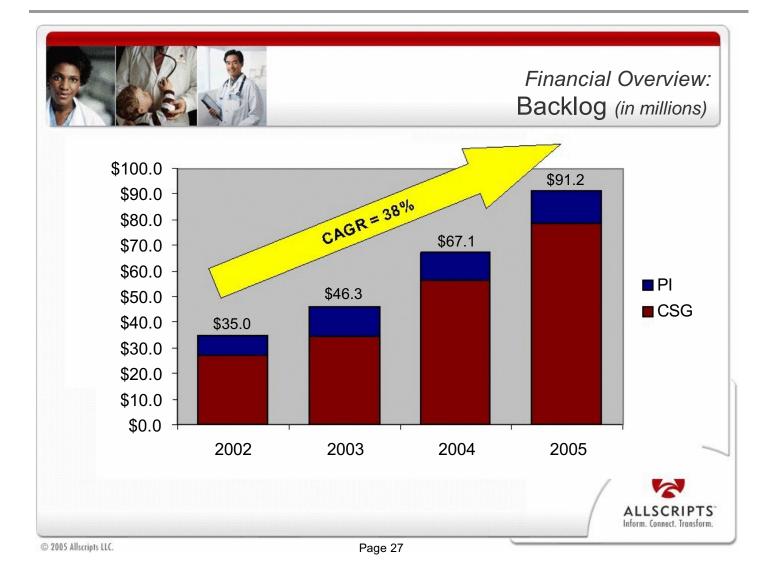

forward-looking statements about Allscripts Healthcare Solutions that involve risks and uncertainties. These statements are developed by combining currently available information with Allscripts' beliefs and assumptions. Forward-looking statements do not guarantee future performance. Because Allscripts cannot predict all of the risks and uncertainties that may affect it, or control the ones it does predict, Allscripts' actual results may be materially different from the results expressed in its forward-looking statements. For a more complete discussion of the risks, uncertainties and assumptions that may affect Allscripts, see the Company's 2004 Annual Report on Form 10-K, available at www.sec.gov.



© 2005 Allscripts LLC.





Page 4





















Page 14





























|                     |                                          | Einopoial | Overview: