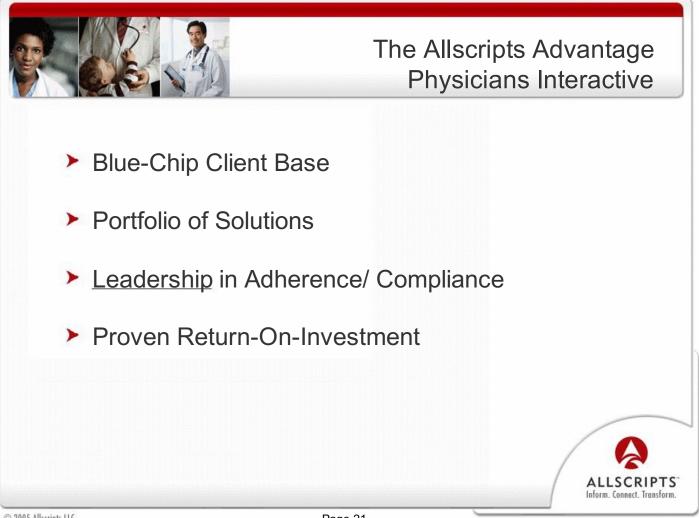

may contain forward-looking statements about Allscripts Healthcare Solutions that involve risks and uncertainties. These statements are developed by combining currently available information with Allscripts' beliefs and assumptions. Forward-looking statements do not guarantee future performance. Because Allscripts cannot predict all of the risks and uncertainties that may affect it, or control the ones it does predict, Allscripts' actual results may be materially different from the results expressed in its forward-looking statements. For a more complete discussion of the risks, uncertainties and assumptions that may affect Allscripts, see the Company's 2004 Annual Report on Form 10-K, available at www.sec.gov.



© 2005 Allscripts LLC.





Page 4





















Page 14





























|                     |                                          | Einopoial | Overview: