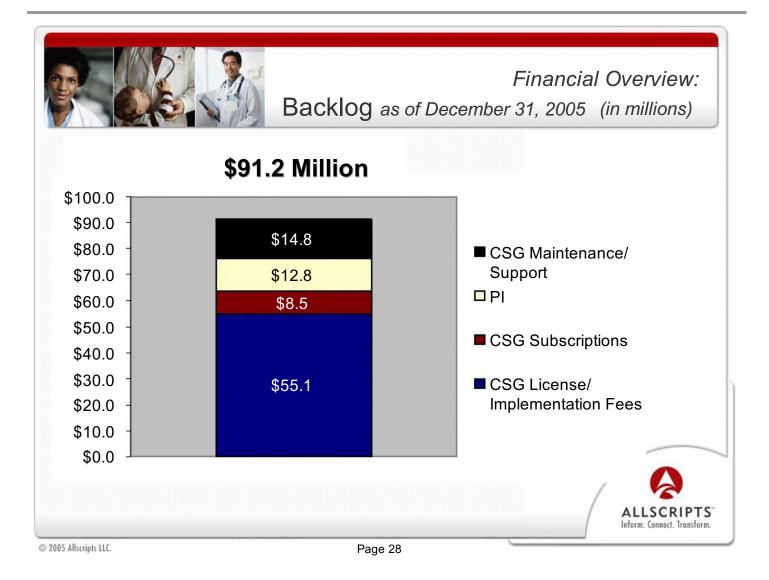

rward-looking statements about Allscripts Healthcare Solutions that involve risks and uncertainties. These statements are developed by combining currently available information with Allscripts' beliefs and assumptions. Forward-looking statements do not guarantee future performance. Because Allscripts cannot predict all of the risks and uncertainties that may affect it, or control the ones it does predict, Allscripts' actual results may be materially different from the results expressed in its forward-looking statements. For a more complete discussion of the risks, uncertainties and assumptions that may affect Allscripts, see the Company's 2004 Annual Report on Form 10-K, available at www.sec.gov.



© 2005 Allscripts LLC.





Page 4





















Page 14





























|                     |                                          | Einopoial | Overview: