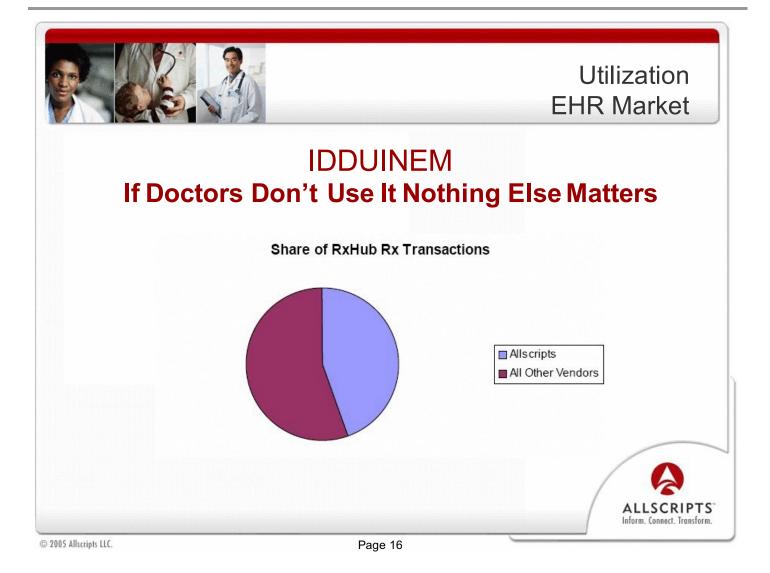

sentation may contain forward-looking statements about Allscripts Healthcare Solutions that involve risks and uncertainties. These statements are developed by combining currently available information with Allscripts' beliefs and assumptions. Forward-looking statements do not guarantee future performance. Because Allscripts cannot predict all of the risks and uncertainties that may affect it, or control the ones it does predict, Allscripts' actual results may be materially different from the results expressed in its forward-looking statements. For a more complete discussion of the risks, uncertainties and assumptions that may affect Allscripts, see the Company's 2004 Annual Report on Form 10-K, available at www.sec.gov.



© 2005 Allscripts LLC.





Page 4





















Page 14





























|                     |                                          | Einopoial | Overview: