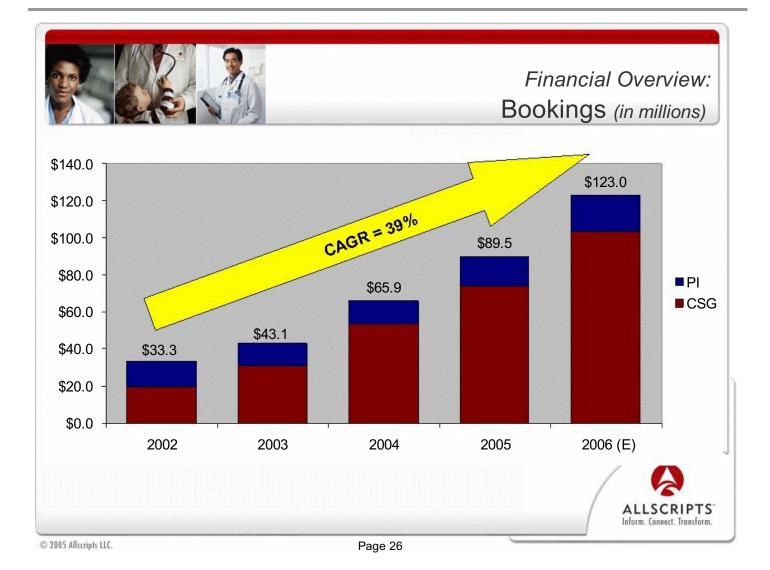

n forward-looking statements about Allscripts Healthcare Solutions that involve risks and uncertainties. These statements are developed by combining currently available information with Allscripts' beliefs and assumptions. Forward-looking statements do not guarantee future performance. Because Allscripts cannot predict all of the risks and uncertainties that may affect it, or control the ones it does predict, Allscripts' actual results may be materially different from the results expressed in its forward-looking statements. For a more complete discussion of the risks, uncertainties and assumptions that may affect Allscripts, see the Company's 2004 Annual Report on Form 10-K, available at www.sec.gov.



© 2005 Allscripts LLC.





Page 4





















Page 14





























|                     |                                          | Einopoial | Overview: