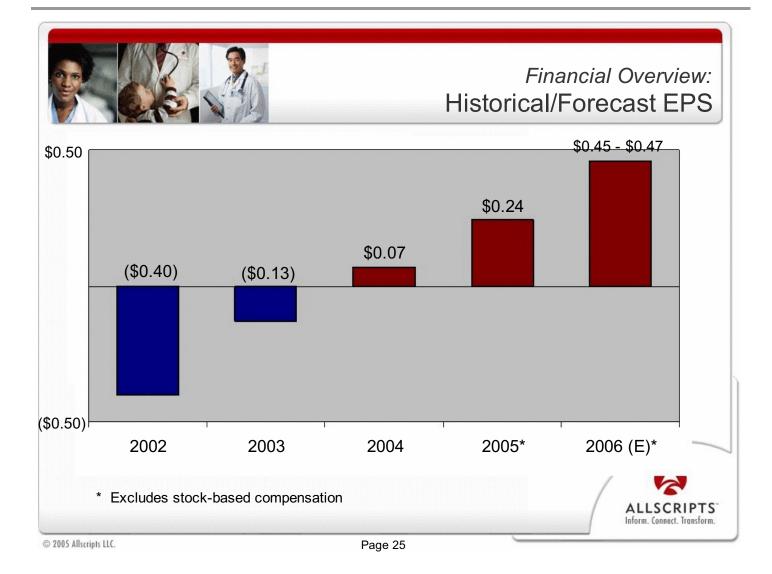

ain forward-looking statements about Allscripts Healthcare Solutions that involve risks and uncertainties. These statements are developed by combining currently available information with Allscripts' beliefs and assumptions. Forward-looking statements do not guarantee future performance. Because Allscripts cannot predict all of the risks and uncertainties that may affect it, or control the ones it does predict, Allscripts' actual results may be materially different from the results expressed in its forward-looking statements. For a more complete discussion of the risks, uncertainties and assumptions that may affect Allscripts, see the Company's 2004 Annual Report on Form 10-K, available at www.sec.gov.



© 2005 Allscripts LLC.





Page 4





















Page 14





























|                     |                                          | Einopoial | Overview: