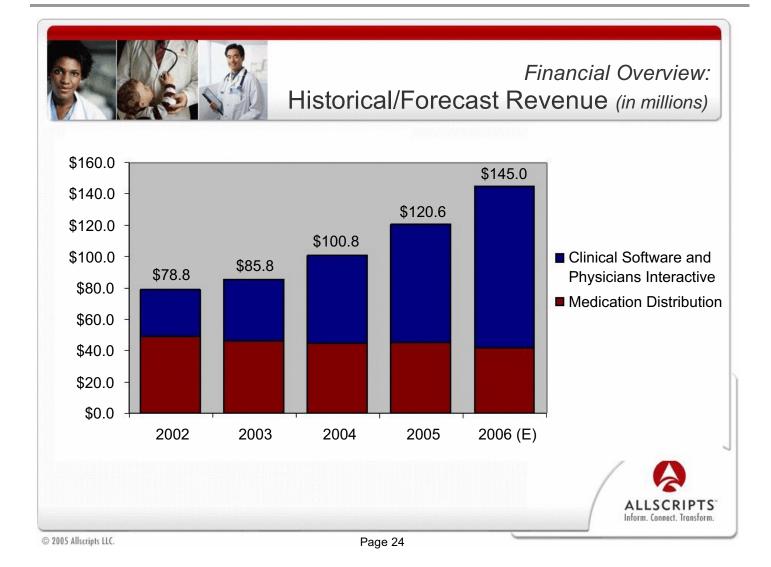

ntain forward-looking statements about Allscripts Healthcare Solutions that involve risks and uncertainties. These statements are developed by combining currently available information with Allscripts' beliefs and assumptions. Forward-looking statements do not guarantee future performance. Because Allscripts cannot predict all of the risks and uncertainties that may affect it, or control the ones it does predict, Allscripts' actual results may be materially different from the results expressed in its forward-looking statements. For a more complete discussion of the risks, uncertainties and assumptions that may affect Allscripts, see the Company's 2004 Annual Report on Form 10-K, available at www.sec.gov.



© 2005 Allscripts LLC.





Page 4





















Page 14





























|                     |                                          | Einopoial | Overview: