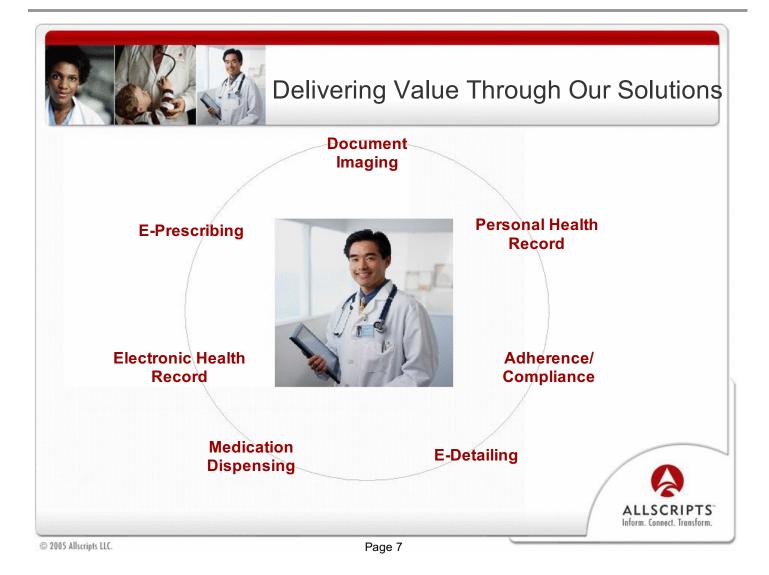

# Safe Harbor

This presentation may contain forward-looking statements about Allscripts Healthcare Solutions that involve risks and uncertainties. These statements are developed by combining currently available information with Allscripts' beliefs and assumptions. Forward-looking statements do not guarantee future performance. Because Allscripts cannot predict all of the risks and uncertainties that may affect it, or control the ones it does predict, Allscripts' actual results may be materially different from the results expressed in its forward-looking statements. For a more complete discussion of the risks, uncertainties and assumptions that may affect Allscripts, see the Company's 2004 Annual Report on Form 10-K, available at www.sec.gov.



© 2005 Allscripts LLC.





Page 4





















Page 14





























|                     |                                          | Einopoial | Overview: